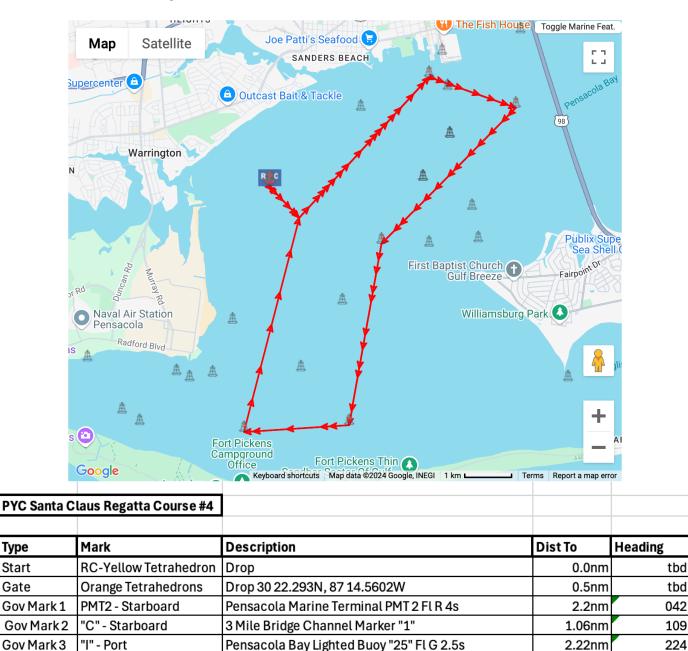

## APPENDIX 4 Pensacola Yacht Club 2024 Santa Claus Regatta Course #4 (~12.5nm)

Start (RC-Yellow Tetrahedron) - Gate (Orange Tetrahedrons) - PMT2s - Cs - Ip - Ns - Ps - Gate (Orange Tetrahedrons) - Finish

The Start and Finish for all courses will be between the Signal Vessel and a yellow tetrahedron. The Signal Vessel will anchor 0.5nm directly downwind from Windward Drop Mark Gate (Orange Tetrahedrons) at approximately 30 22.293N and 87 14.5602W. Listed Latitude and Longitude coordinates for the position of the Signal Vessel and Windward Drop Mark Gate are approximate and the actual GPS position of the Signal Vessel and Windward Drop Mark will be used for ORR-EZ calculations for scoring.

Pensacola Bay off Santa Rosa Island "145" Fl G 2.5s

Pensacola Bay off Santa Rosa Island "20" Fl R 1s

Drop 30 22.293N, 87 14.5602W

Drop

2.13nm

1.22nm

2.56nm

0.5nm

12.41nm

190

266

014

tbd

Туре

Gov Mark 4

Gov Mark 5

Gate

Finish

"N" - Starboard

"P" - Starboard

Orange Tetrahedrons

**RC-Yellow Tetrahedron**