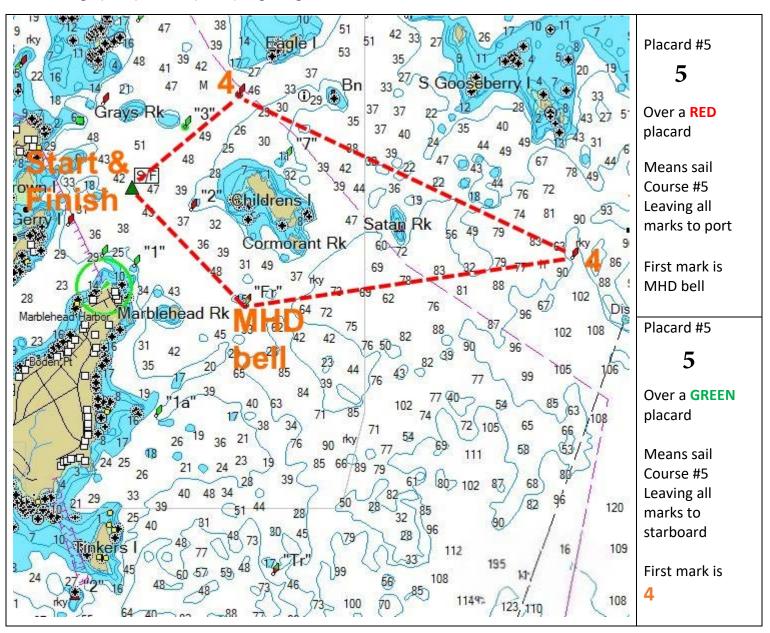

## **COURSE #5**

Course #5 is approximately 5 nautical miles long and will be sailed leaving all marks to either port or starboard.

Placards will indicate which direction as shown below the course chart. Start & finish will be between the Signal boat's orange (start) or blue (finish) flag & a green tetrahedron.