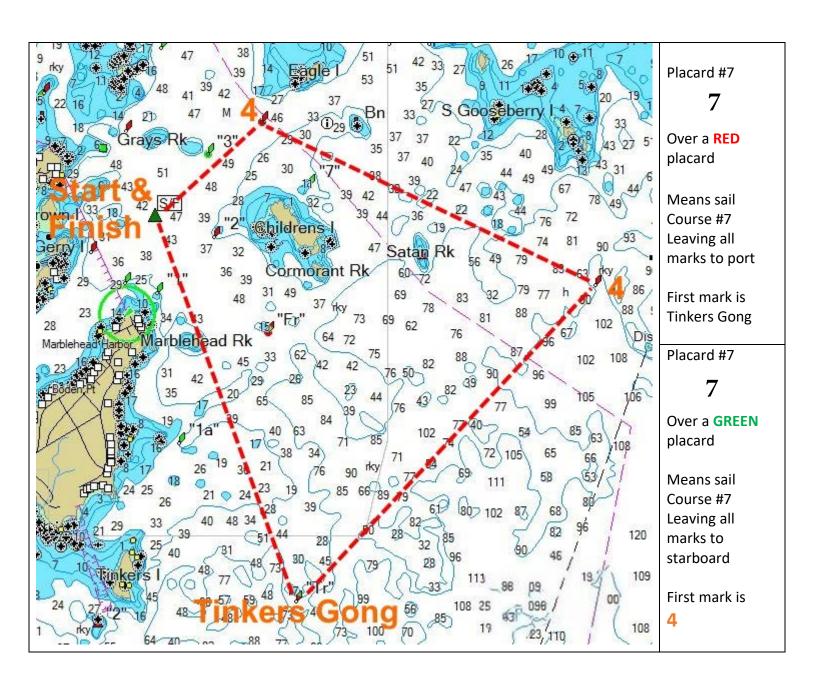

## **COURSE #7**

Course #7 is approximately 7 nautical miles long and will be sailed leaving all marks to either port or starboard.

Placards will indicate which direction as shown below the course chart. Start & finish will be between the Signal boat's orange (start) or blue (finish) flag & a green tetrahedron.