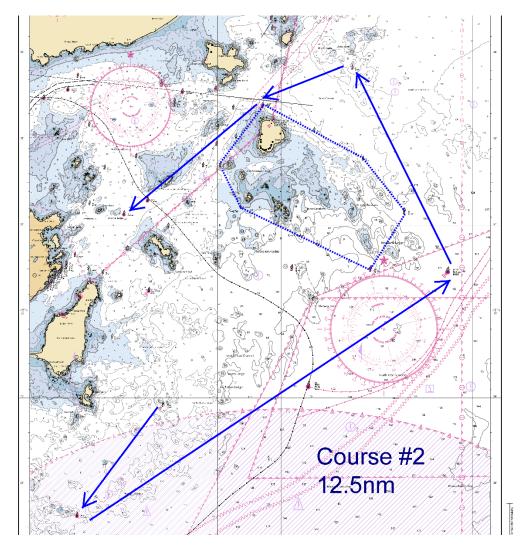

## Mass Bay Shorthanded Regatta June 22, 2024

Course # 2 Distance: 12.5 nm

| Mark | MBSA<br>ID | Туре   | Description                              |      | Leave<br>Mark to |
|------|------------|--------|------------------------------------------|------|------------------|
| 1    | D          | Start  | TINKERS ROCK GONG<br>GR "TR"             | 0.00 |                  |
| 2    | G          | Mark   | GREAT PIG ROCKS BUOY<br>R "4"            | 1.6  | Port.            |
| 3    | В          | Mark   | NEWCOMB LEDGE WHISTLE<br>G "1"           | 5.2  | Port             |
| 4    | 8          | Mark   | SALEM CHANNEL NUN (GALES LG)<br>RN "6"   | 2.6  | Port.            |
| 5    | 7          | Mark   | SALEM CHANNEL BELL (POWERS LG)<br>G "9"  | 1.1  | Port.            |
| 6    | 2          | Finish | MARBLEHEAD CHANNEL (CHAPPEL LG)<br>G "3" | 2.0  | Stbd.            |